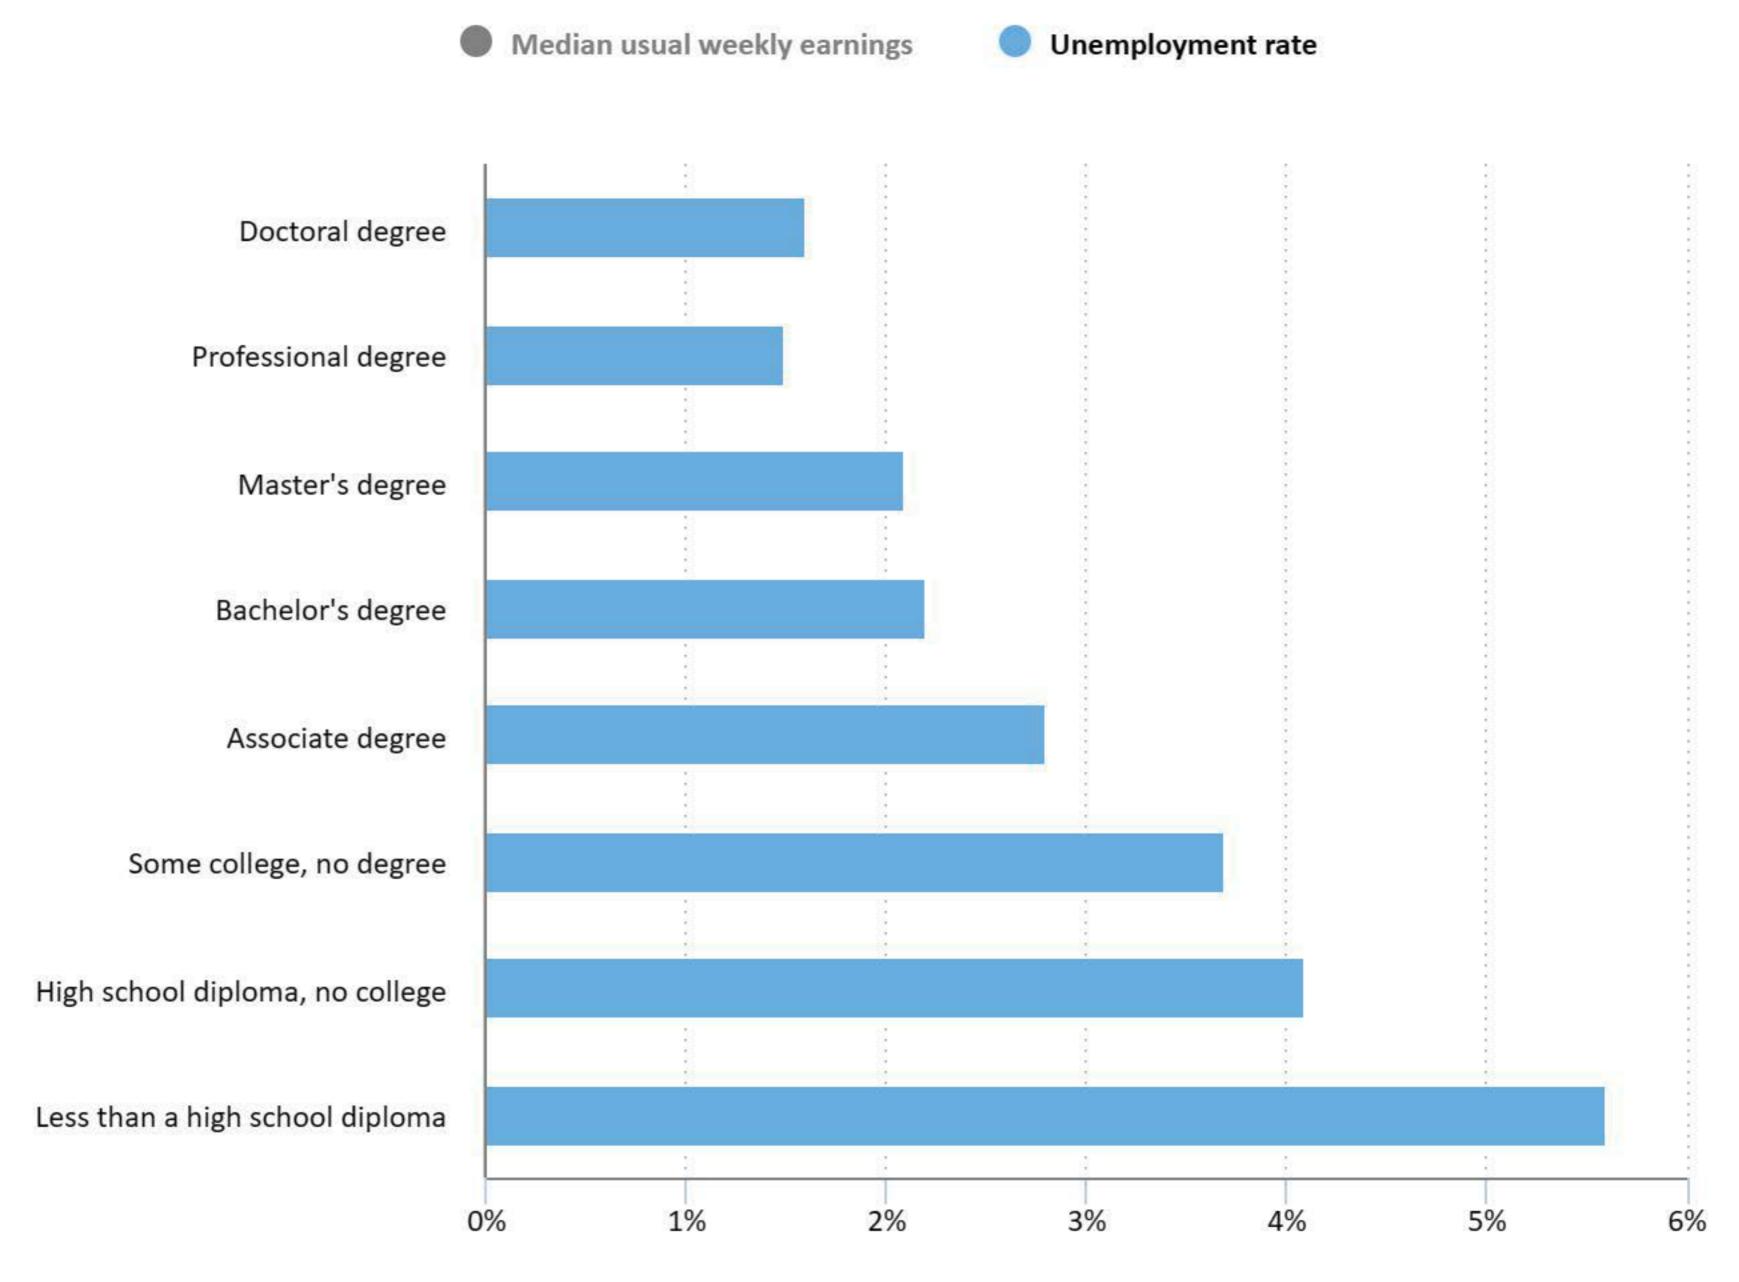

## Median weekly earnings and unemployment rate by educational attainment, 2018

Click legend items to change data display. Hover over chart to view data.

Note: Data are for persons age 25 and over. Earnings are for full-time wage and salary workers.

Source: U.S. Bureau of Labor Statistics, Current Population Survey.