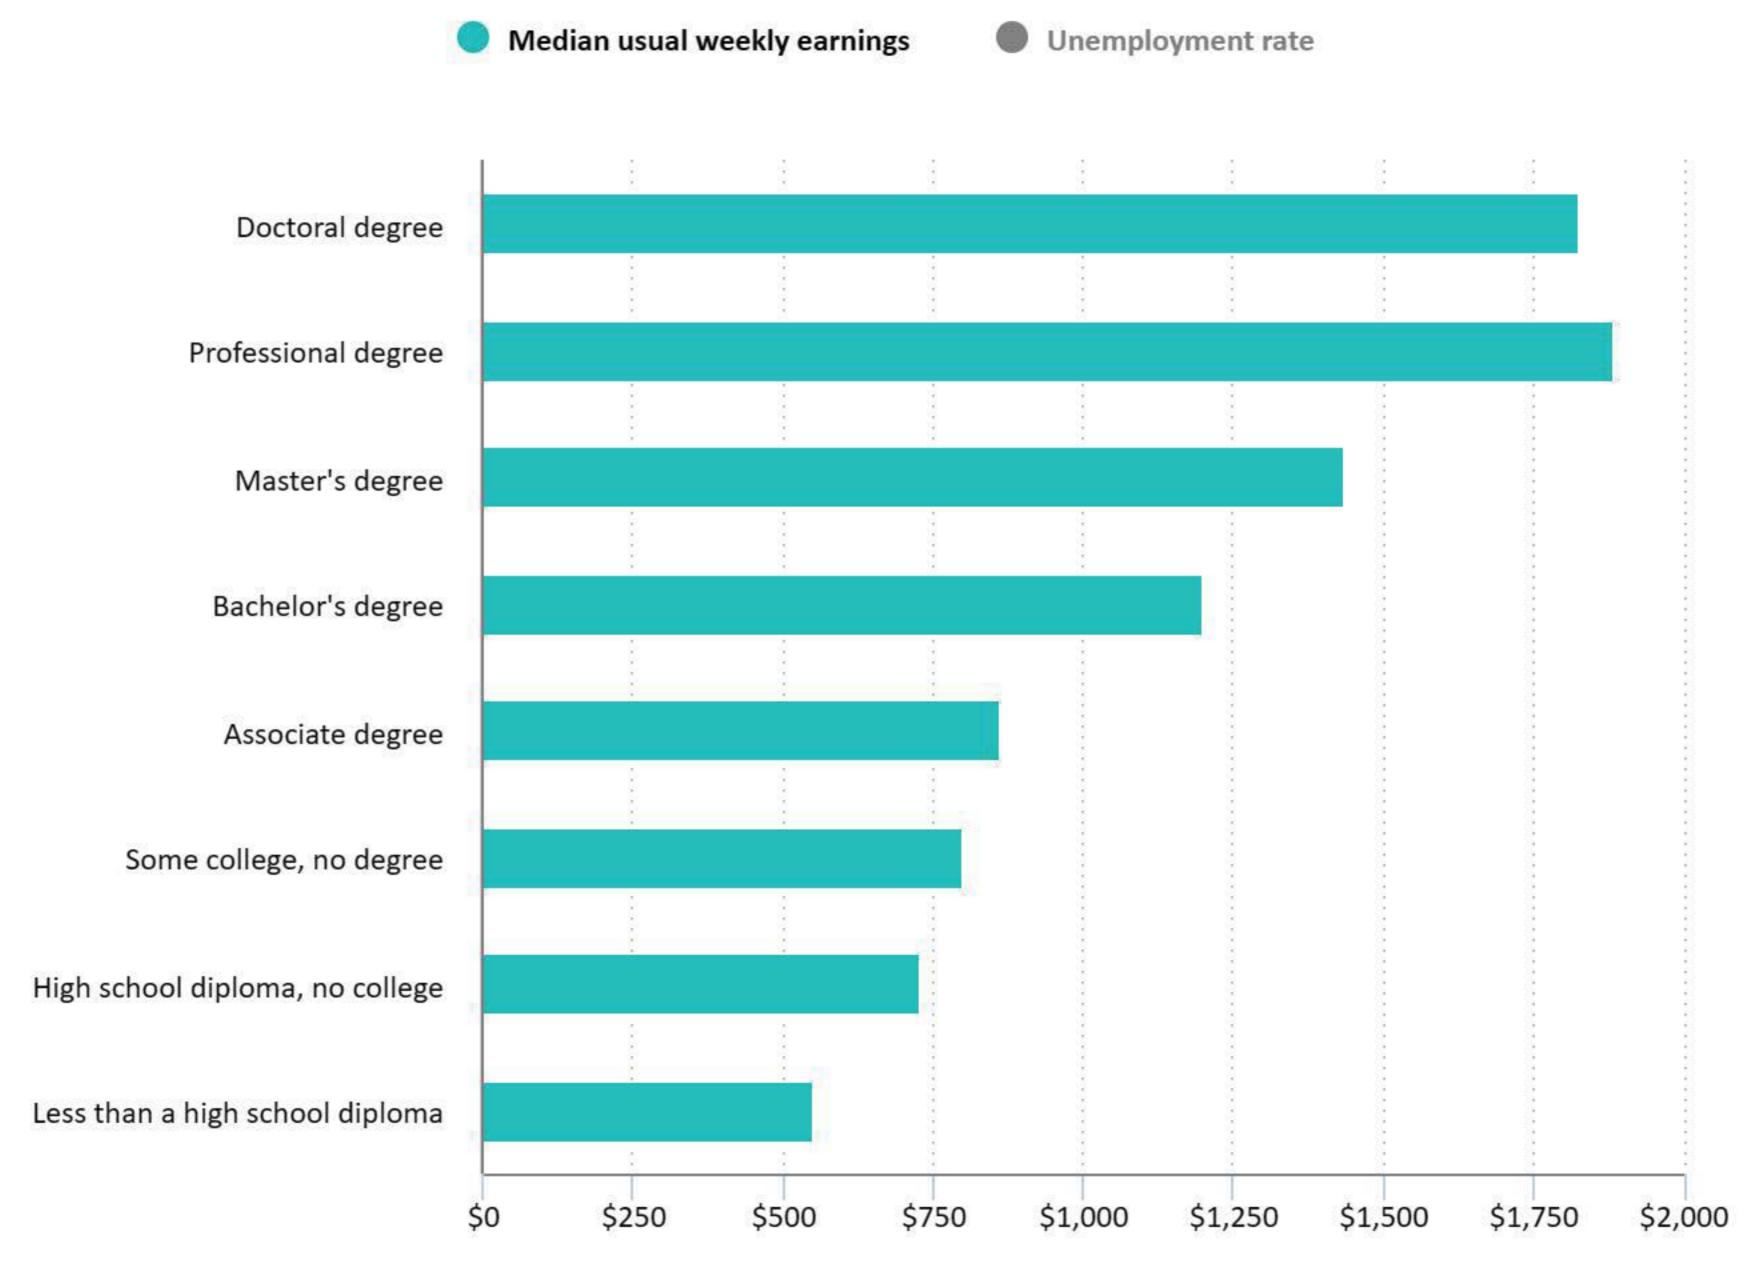

## Median weekly earnings and unemployment rate by educational attainment, 2018

Click legend items to change data display. Hover over chart to view data.

Note: Data are for persons age 25 and over. Earnings are for full-time wage and salary workers.

Source: U.S. Bureau of Labor Statistics, Current Population Survey.