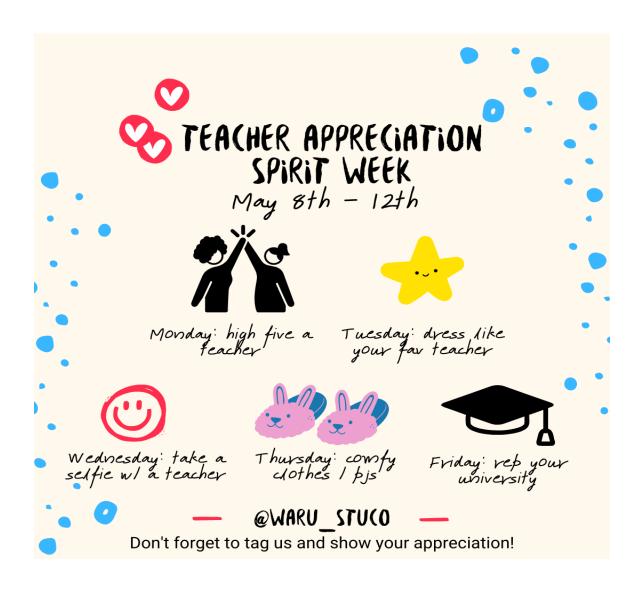

## **Washburn Rural High School Announcements**

**All lost & found items** will be held for 1 week before being discarded. If you need to claim any items, you may attempt to claim them in the reception office prior to end of the week

**Finals Study Night** will be held on Wednesday, May 17 from 6-8 pm. Teachers will be on hand for questions you may have. Pizza will be served. Sign up with any of the secretaries in the building as soon a possible.



## **WRHS Activities**

| WKIIS Activities                                                           |                                                                             |                                                                                  |
|----------------------------------------------------------------------------|-----------------------------------------------------------------------------|----------------------------------------------------------------------------------|
|                                                                            |                                                                             |                                                                                  |
| Monday, May 8