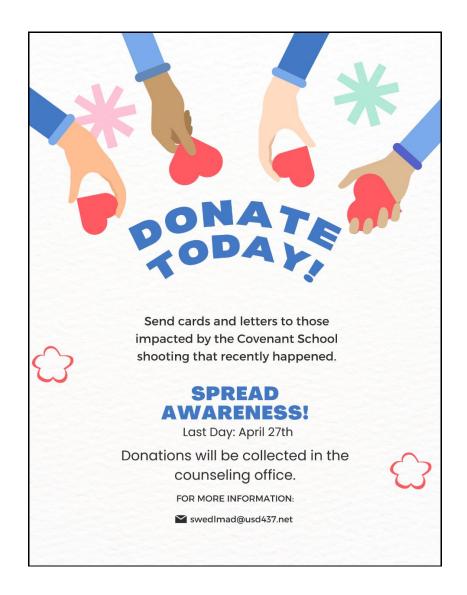

for your prize!! Congratulations to: Holly Sorrenti, Kailer, Magrail, Xander McGhee, Dillyn Fager, Amelia VanDelsem, Rebeka Vazquez, Kaitlyn Hartz, Kyra Jantzen, Rylee Ismert, River McCoy, Emma May, Sara Diaz, Payton Kolling, Mia Lutes, Claira Zeyer, Aubrey Simpson, Makayla Lebruska

## **COLLEGE VISITS**

| Wichita State<br>University   | 10:30-11:00<br>AM | Commons | Dana<br>Bolar | dana.bolar@wichita.edu                  |
|-------------------------------|-------------------|---------|---------------|-----------------------------------------|
| Washburn<br>University        | 10:30-11:00<br>AM | Commons | Seth<br>Cross | seth.cross@washburn.edu                 |
| Missouri Welding<br>Institute | 10:30-11:00<br>AM | Commons | Josh<br>Sauer | josh.sauer@missouriweldinginstitute.com |





## **WRHS Activities**

| Monday, April 10                                                                   | Tuesday, April 11                                                                   | Wednesday, April 12                                                                        |
|------------------------------------------------------------------------------------|-------------------------------------------------------------------------------------|--------------------------------------------------------------------------------------------|
| NO SCHOOL!!!                                                                       | Blue Print Art Show - WRHS Library                                                  | Blue Print Art Show - WRHS Library