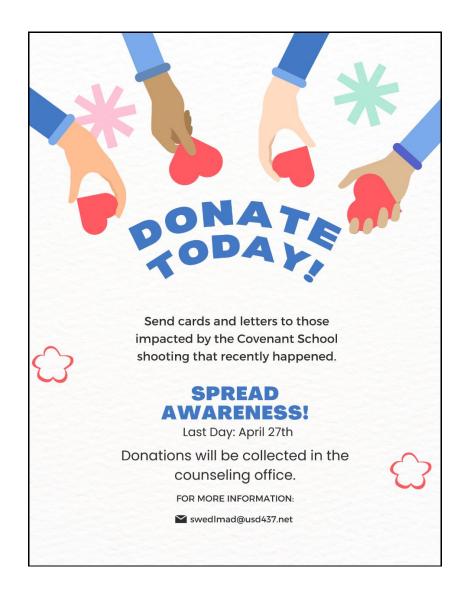

## **Washburn Rural High School Announcements**

**All lost & found items** will be held for 1 week before being discarded. If you need to claim any items, you may attempt to claim them in the reception office prior to end of the week